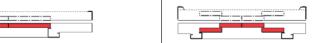

# **Landing door types and dimensions**

| Two-panel telescopic (T2) | Two-panel centre-opening (C2) | Four-panel centre-opening (C4) |
|---------------------------|-------------------------------|--------------------------------|
| CDW = 700 - 1400 mm       | CDW = 700 - 1400 mm           | CDW = 1200 - 2400 mm           |
| CDH = 1800 - 2600 mm      | CDH = 1800 - 2600 mm          | CDH = 1800 - 2600 mm           |