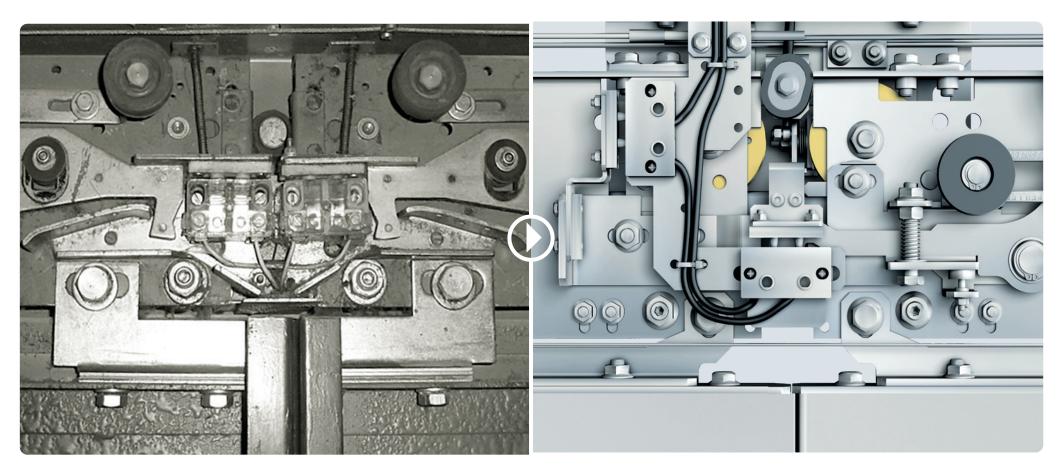

## **Modernisation solutions for landing doors**

**MEILLER MOD: That's how it works today!** 

Transom is cleared of all mechanical and electrical components ...