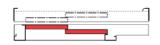

# **Landing door types and dimensions**

| Two-panel telescopic (T2) | Two-panel centre-opening (C2) | Four-panel centre-opening (C4) |
|---------------------------|-------------------------------|--------------------------------|
| CDW = 700 - 1400 mm       | CDW = 700 - 1400 mm           | CDW = 1200 - 2400 mm           |
| CDH = 1800 - 2600 mm      | CDH = 1800 - 2600 mm          | CDH = 1800 - 2600 mm           |