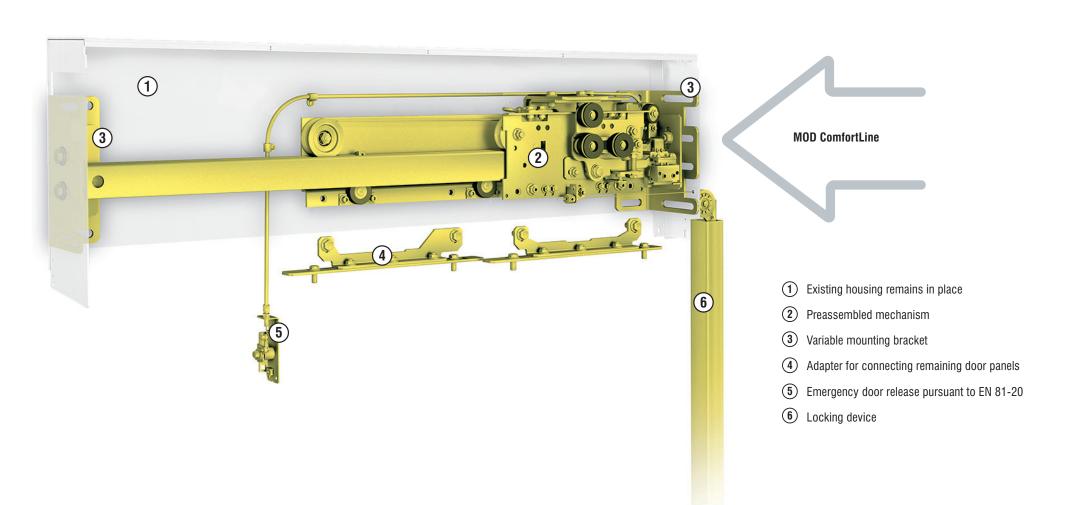

at's how it works today!** 



Transom is cleared of all mechanical and electrical components ...



## **MOD ComfortLine**

When a lift system is modernised, the landing doors are the most complicated elements to deal with.

The modernisation solution **MOD ComfortLine** restores the smoothness and comfort of new doors without causing any noise or dirt.

The door frame, transom and door panels remain in place.

The mechanism is individually modified to suit the remaining landing door panels.

The position of the hook lock rollers is coordinated for current Meiller skate systems.

**MOD ComfortLine** - The perfect solution for increasing availability and enhancing the convenience of existing landing doors.

# **Modernisation solutions for landing doors**

# **MOD ComfortLine components**





# **Landing door types and dimensions**

| Two-panel telescopic (T2) | Two-panel centre-opening (C2) | Four-panel centre-opening (C4) |
|---------------------------|-------------------------------|--------------------------------|
| CDW = 700 - 1400 mm       | CDW = 700 - 1400 mm           | CDW = 1200 - 2400 mm           |
| CDH = 1800 - 2600 mm      | CDH = 1800 - 2600 mm          | CDH = 1800 - 2600 mm           |





# **MOD ComfortLine Landing Doors**





## **Dimension sheets for issuing quotes**





Click me!



# Our MOD solutions Your benefits

#### Enhancing the value of your lift installation

- > State-of-the-art technology
- > Improved running characteristics

#### **Increased cost-effectiveness**

- > Door contacts, rollers, cables, guides, etc. replaced with the lates