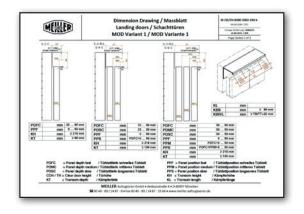

# **Landing door types and dimensions**

| Two-panel telescopic (T2) | Two-panel centre-opening (C2) | Four-panel centre-opening (C4) |
|---------------------------|-------------------------------|--------------------------------|
| CDW = 700 - 1400 mm       | CDW = 700 - 1400 mm           | CDW = 1200 - 2400 mm           |
| CDH = 1800 - 2600 mm      | CDH = 1800 - 2600 mm          | CDH = 1800 - 2600 mm           |

## **Dimension sheets for issuing quotes**

Click me!