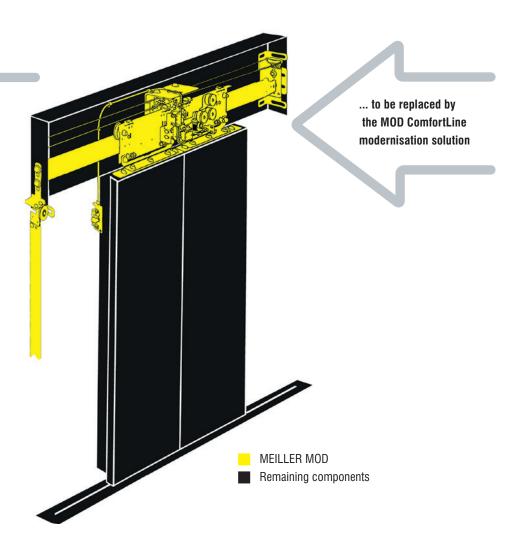

## **Modernisation solutions for landing doors**

**MEILLER MOD: That's how it works today!** 

Transom is cleared of all mechanical and electrical components ...

## **MOD ComfortLine**

When a lift system is modernised, the landing doors are the most complicated elements to deal with.

The modernisation solution **MOD ComfortLine** restores the smoothness and comfort of new doors without causing any noise or dirt.

The door frame, transom and door panels remain in place.

The mechanism is individually modified to suit the remaining landing door panels.

The position of the hook lock rollers is coordinated for current Meiller skate systems.