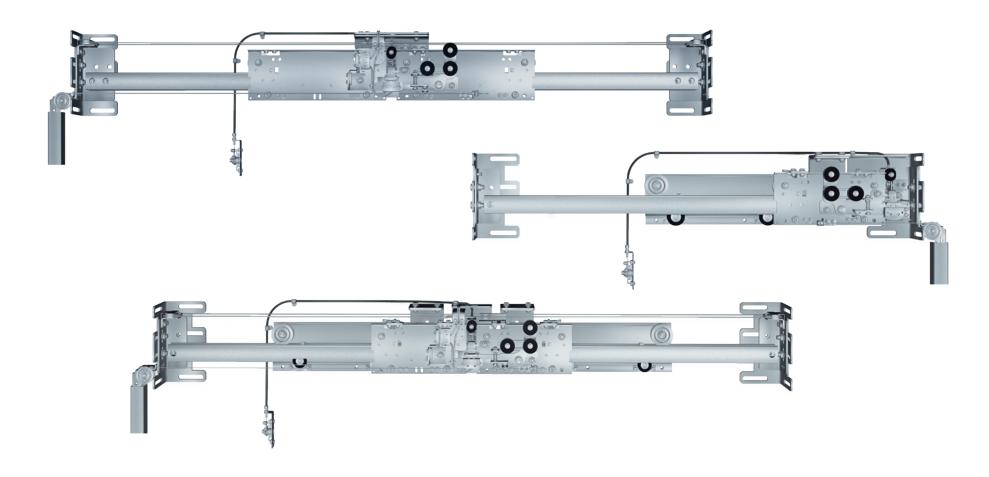

remaining landing door panels.

The position of the hook lock rollers is coordinated for current Meiller skate systems.

**MOD ComfortLine** - The perfect solution for increasing availability and enhancing the convenience of existing landing doors.

# **Modernisation solutions for landing doors**

# **MOD ComfortLine components**





# **Landing door types and dimensions**

| Two-panel telescopic (T2) | Two-panel centre-opening (C2) | Four-panel centre-opening (C4) |
|---------------------------|-------------------------------|--------------------------------|
| CDW = 700 - 1400 mm       | CDW = 700 - 1400 mm           | CDW = 1200 - 2400 mm           |
| CDH = 1800 - 2600 mm      | CDH = 1800 - 2600 mm          | CDH = 1800 - 2600 mm           |





# **MOD ComfortLine Landing Doors**





## **Dimension sheets for issuing quotes**





Click me!



# Our MOD solutions Your benefits

#### Enhancing the value of your lift installation

- > State-of-the-art technology
- > Improved running characteristics

#### **Increased cost-effectiveness**

- > Door contacts, rollers, cables, guides, etc. replaced with the latest MEILLER components
- > Reduced fault frequency

#### Benefits to operators and residents:

- > Smoother running for greater travel comfort
- > No dirt or noise in the corridors, all work performed in the shaft
- > No coordination required with other works

# Lower cost than complete replacement of car and landing doors

- > MEILLER MOD solutions are generally cheaper to realise than replacing all the doors
- > No complex follow-up work by builders, floorers or