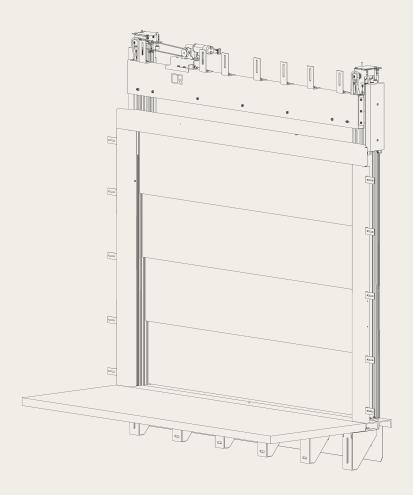

**PREMIUS® S4***i* is an upwardly telescopic, four-panel vertical landing door, which makes it a great replacement for many swing doors as well as four-panel folding landing doors - both hand-operated and motorised.

The system features MEILLER's new **MiDrive** door drive system.

When installed in combination with the MEILLER PREMIUS® K4i vertical car door, both doors are optically coupled, which enables them to communicate with each other. This ensures that the car door always 'knows' which landing door it is currently adjacent to. Thanks to the MiDrive's new Servo mode, it only takes a small force to slide open even a very large PREMIUS® S4i door in conjunction with a PREMIUS® K4i door in the event of an emergency release, as the motion is aided by the motor.

### Vertical door benefits:

- No risk of crushing at the sides
- Extremely solid sill, double U support, ideal for forklifts
- Easy to install
- PREMIUS® S4i is compliant with EN 81-20