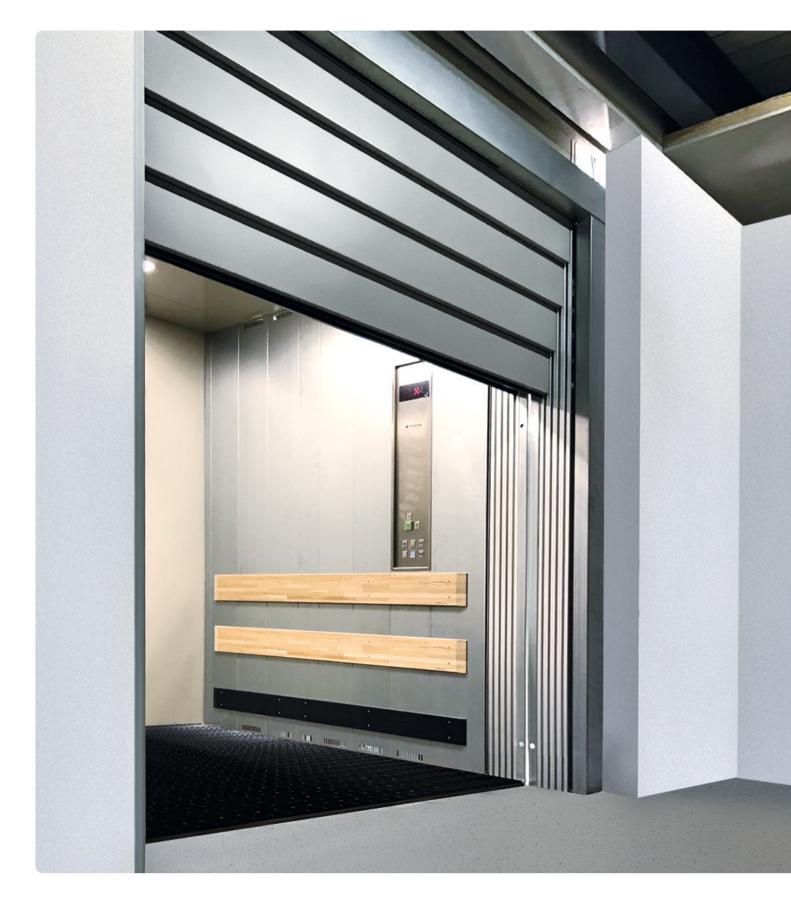

The system features MEILLER's new **MiDrive** door drive system.

When installed in combination with the MEILLER PREMIUS® K4i vertical car door, both doors are optically coupled, which enables them to communicate with each other. This ensures that the car door always 'knows' which landing door it is currently adjacent to. Thanks to the MiDrive's new Servo mode, it only takes a small force to slide open even a very large PREMIUS® S4i door in conjunction with a PREMIUS® K4i door in the event of an emergency release, as the motion is aided by the motor.

### Door drive benefits:

- Intelligent MiDrive concept
- Fast and easy commissioning with smartphone app:
   Simply scan the QR code to configure the drive with perfectly coordinated parameters
- Optimised motor performance results in demonstrable increase in drive efficiency
- CANopen interface as standard
- Protection class IP 54 as standard
- Optical coupling of two drive units (landing and car door) possible (master-slave controller)
- Eco and EcoPlus energy-saving modes as standard
- Sophisticated energy management system that controls energy consumption
- Electric interlock activation no separate power supply
- Standard servo mode supports opening of large and heavy doors
- Condition monitoring: lifetime data is logged to provide information on door condition