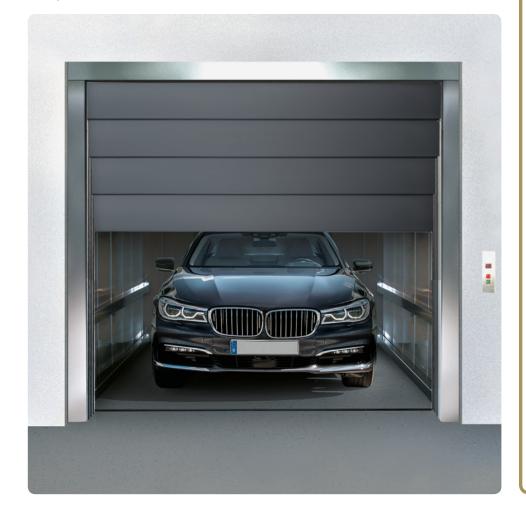

# PREMIUS® S4*i* – ideal for restricted spaces; easy to install

The new, powered vertical landing door from MEILLER is the optimum retrofit solution for goods and vehicle lifts in situations where only little space is available to the sides of the car.

**PREMIUS® S4***i* is an upwardly telescopic, four-panel vertical landing door, which makes it a great replacement for many swing doors as well as four-panel folding landing doors - both hand-operated and motorised.

**PREMIUS® \$4i** is an alternative for new lift installations where space is at a premium, as it requires only minimal lateral dimensions.