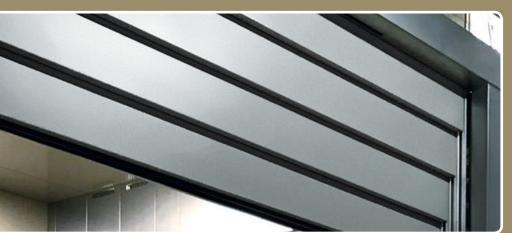

# Landing door PREMIUS® \$4*i* - suitable also for exterior applications.

Door panels from sheet steel, available in all RAL colours on request.

**PREMIUS® S4***i* is an upwardly telescopic, four-panel vertical landing door, which makes it a great replacement for many swing doors as well as four-panel folding landing doors - both hand-operated and motorised.