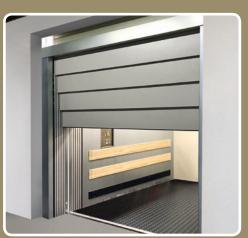

# PREMIUS® S4*i* – ideal for restricted spaces; easy to install

The new, powered vertical landing door from MEILLER is the optimum retrofit solution for goods and vehicle lifts in situations where only little space is available to the sides of the car.

**PREMIUS® \$4i** is an alternative for new lift installations where space is at a premium, as it requires only minimal lateral dimensions.

### Vertical door benefits:

- No risk of crushing at the sides
- Extremely solid sill, double U support, ideal for forklifts
- Easy to install
- PREMIUS® S4i is compliant with EN 81-20