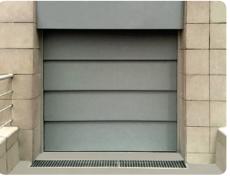

# Landing door PREMIUS® \$4*i* - suitable also for exterior applications.

Door panels from sheet steel, available in all RAL colours on request.

# PREMIUS® S4*i* – ideal for restricted spaces; easy to install

The new, powered vertical landing door from MEILLER is the optimum retrofit solution for goods and vehicle lifts in situations where only little space is available to the sides of the car.

**PREMIUS® S4***i* is an upwardly telescopic, four-panel vertical landing door, which makes it a great replacement for many swing doors as well as four-panel folding landing doors - both hand-operated and motorised.